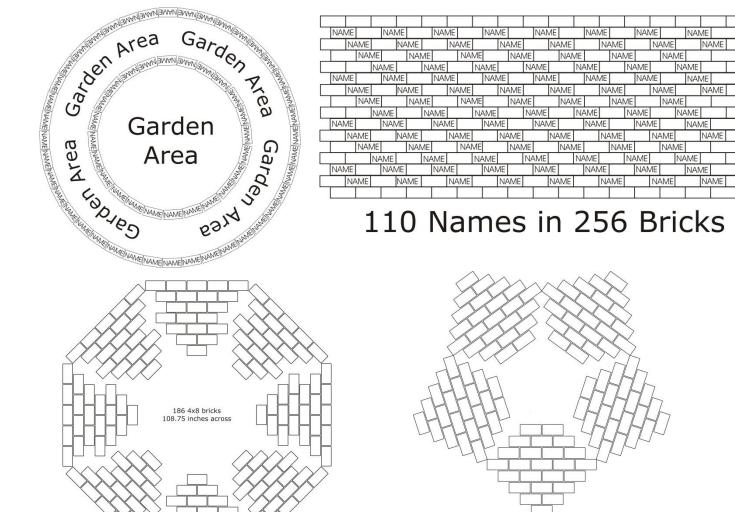

#### Sidewalk/Walkway **Center Area for Installation** DONOR INSCRIPTION 8X8 BRICKS DONOR INSCRIPTION 8X8 BRICKS DONOR INSCRIPTION 8X8 DONOR INSCRIPTION 8X8 BRICKS DONOR INSCRIPTION 8X8 BRICKS BRICKS DONOR INSCRIPTION 8X8 BRICKS 日日 DONOR INSCRIPTION 8X8 BRICKS . DONOR INSCRIPTION 8X8 BRICKS 単目 DONOR INSCRIPTION 8X8 BRICKS · dis T DONOR INSCRIPTION 8X8 BRICKS DONOR INSCRIPTION 8X8 BRICKS 目目 Ek un DONOR INSCRIPTION 8X8 BRICKS DONOR INSCRIPTION 8X8 BRICKS DONOR INSCRIPTION 8X8 BRICKS DONOR INSCRIPTION 8X8 BRICKS DONOR 8X8 BRICKS 目目 **Courtyard Area** 88 186 日日 11 11 目目

#### Brick Installation Layout Examples

### 88 Names in 176 Bricks

| NAME |          | NAME     |      | NAME |      | NAME     |      | NAME |
|------|----------|----------|------|------|------|----------|------|------|
|      | NAME     | <u> </u> | NAME |      | NAME |          | NAME |      |
| NAME | <u> </u> | NAME     |      | NAME |      | NAME     |      | NAME |
|      | NAME     | <u> </u> | NAME |      | NAME | <u> </u> | NAME |      |
| NAME | <u> </u> | NAME     |      | NAME |      | NAME     |      | NAME |
|      | NAME     |          | NAME | ·    | NAME | ·        | NAME |      |
| NAME |          | NAME     |      | NAME |      | NAME     |      | NAME |
|      | NAME     |          | NAME |      | NAME |          | NAME |      |
| NAME |          | NAME     |      | NAME |      | NAME     |      | NAME |
|      | NAME     |          | NAME |      | NAME |          | NAME |      |
| NAME |          | NAME     |      | NAME |      | NAME     |      | NAME |
|      | NAME     |          | NAME |      | NAME |          | NAME |      |
| NAME |          | NAME     |      | NAME |      | NAME     |      | NAME |
|      | NAME     |          | NAME |      | NAME |          | NAME |      |
| NAME |          | NAME     |      | NAME |      | NAME     |      | NAME |
|      | NAME     |          | NAME |      | NAME |          | NAME |      |
| NAME |          | NAME     |      | NAME |      | NAME     |      | NAME |
|      | NAME     |          | NAME |      | NAME |          | NAME |      |
| NAME |          | NAME     |      | NAME |      | NAME     |      | NAME |
|      | NAME     |          | NAME |      | NAME |          | NAME |      |
| NAME |          | NAME     |      | NAME |      | NAME     |      | NAME |
|      | NAME     |          | NAME |      | NAME |          | NAME |      |
| NAME |          | NAME     |      | NAME |      | NAME     |      | NAME |
|      | NAME     |          | NAME |      | NAME |          | NAME | _    |
| NAME |          | NAME     |      | NAME |      | NAME     |      | NAME |
|      | NAME     |          | NAME |      | NAME |          | NAME |      |