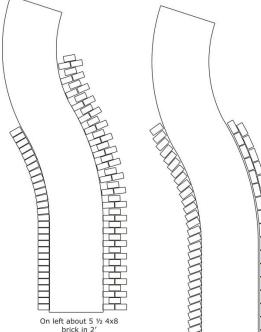

#### Brick Pattern Sample Layouts

#### Brick Installation Layout Examples

### 154 Names in 400 Bricks

About 5 4x8 bricks in 2' on either side

On right about 8 ½ 4x8 bricks in 2'

|    |    | NA   | ME       |     | Ν     | JAME  |     |     | NA       | ME   |      | 1   | NA   | ME   |     |          | NA  | ME  |     |     | NA       | ME   |        | NA       | ME  |          |     | NAM   | ΛE        |     |      |
|----|----|------|----------|-----|-------|-------|-----|-----|----------|------|------|-----|------|------|-----|----------|-----|-----|-----|-----|----------|------|--------|----------|-----|----------|-----|-------|-----------|-----|------|
|    |    |      | NAM      | 1E  |       | NA    | ME  |     |          | NA   | ME   |     |      | NA   | ME  | NA       | ME  |     |     | NA  | ME       |      | NA     | ME       |     |          | NA  | ME    |           | N   | VAME |
| NA | ME |      | 1        | JAM | E     |       | NA  | ME  |          |      | NA   | ME  |      |      | NA  | ME       |     |     | NA  | ME  |          |      | NAME   |          |     | NA       | ME  |       |           | NAN | IE   |
|    | NA | ME   |          | N   | IAN   | 1E    |     | NA  | ME       |      |      | NA  | ME   |      |     |          |     | NA  | ME  |     |          | NA   | ME     | <u> </u> | NA  | ME       |     |       | NAM       | ЛE  |      |
|    |    | NA   | ME       |     | Ν     | JAME  |     |     | NA       | ME   |      |     | NA   | ME   |     | <u> </u> | NA  | ME  |     | ÷ 1 | NAI      | ME   |        | NA       | ME  |          |     | NAN   | ΛE        |     |      |
|    |    |      | NAM      | IE  | - 200 | NA    | ME  |     |          | NA   | ME   | 0   | 1    | NA   | ME  | NA       | ME  |     |     | NA  | ME       |      | NA     | ME       |     |          | NAI | ME    |           | N   | JAME |
| NA | ME |      | 1        | NAM | _     |       | NA  | ME  |          |      | NA   | ME  |      |      | NA  | ME       |     |     | NA  | ME  |          |      | NAME   |          |     | NA       | ME  | 1     |           | NAM | 1E   |
|    | NA | ME   |          | N   | IAN   |       |     | NA  |          |      |      | NA  |      |      |     |          |     | NA  | ME  | _   |          |      | ME     |          | NA  |          | _   | _     | NAM       | ΛE  |      |
|    |    | NA   | ME       |     | Ν     | AME   |     |     | NA       | ME   |      |     |      | ME   |     |          |     | ME  |     |     | NA       | ME   |        | _        | ME  |          |     | NAM   | ΛE        |     |      |
|    |    | _    | NAM      |     |       | NA    |     |     |          | NA   |      |     |      | NA   | ME  |          | _   |     |     |     | ME       |      |        | ME       |     | _        | NA  | ME    |           |     | VAME |
| NA |    |      | 1        | MAN | _     |       | NA  |     | _        |      | 1.00 | ME  |      | _    | NA  | ME       |     | _   |     | ME  | _        | _    | NAME   |          | _   |          | ME  |       |           | NAN | 1E   |
|    | NA | ME   |          | N   | IAN   |       |     | NA  |          |      |      | NA  | ME   |      | _   |          |     | NA  | ME  |     | _        |      | ME     |          | NA  |          |     |       | NAM       | ЛE  | _    |
|    | _  |      | ME       | _   | Ν     | AME   |     |     |          | ME   |      |     |      | _    |     |          |     |     | L., | _   | NA       | ME   |        |          | ME  | <u> </u> | _   | NAM   | ЛЕ        |     |      |
| _  |    |      | NAM      | _   | _     | NA    | _   |     | _        | NA   | _    |     |      |      | 10  | go       |     |     | _   | NA  |          |      |        | ME       |     | _        | NAM | ЛE    | _         | Ν   | JAME |
| _  | _  | L,   | P        | MAN | E     |       | NA  | ME  | L        |      |      | ME  | _    |      | He  | ~        | ١,  |     |     | ME  | <u> </u> |      | NAME   | _        |     |          | ME  |       |           | -   |      |
|    | _  | _    | NAM      | E   | _     | NAM   | _   | _   |          | NA   | ME   | _   |      |      |     |          |     | _   | _   | NAM |          | _    | NA     | _        | _   | _        | NAN |       |           |     |      |
| L, | _  | 1.10 | ME       |     | _     | VAME  | _   |     |          | ME   | L,   |     |      | _    |     | _        |     |     |     |     | _        | ME   |        | NA       | ME  | _        |     | NAM   |           |     |      |
|    | NA | ME   |          |     | AN    | (177) |     | NA  | _        |      |      | NA  |      |      |     |          | _   | NA  |     |     |          | NA   |        |          |     | ME       |     |       | NAM       |     |      |
| _  |    | L,   | !        | VAN | IE    | -     | NA  | ME  | <u> </u> |      | -    | ME  | _    |      | NA  |          |     |     | -   | ME  | <u> </u> |      | NAME   | _        |     |          | ME  | _     |           | NAM | 1E   |
|    |    | _    | NAM      | E   |       | NAN   | ΛE  | _   | _        | NAM  | ΛE   | _   | _    |      | ME  | NAM      |     |     | _   | NAI |          |      | NA     | _        |     | _        | NAM |       |           |     |      |
|    | _  |      | ME       |     |       | VAME  |     |     | _        | ME   | _    | _   | _    | ME   |     | _        | ΝA  | ME  |     | _   | NA       | _    |        | NA       | ME  | _        | _   | NAM   | _         | _   |      |
|    | NA | ME   | L        | -   | JAN   | /IE   |     |     | ME       | _    | _    | NA  |      |      | 1   |          | _   | NA  | ME  |     | _        |      | ME     | -        | NA  | ME       |     |       | NAM       |     |      |
| L  | _  | Ι.,  |          | NAM | 1E    |       |     | ME  | <u> </u> | _    |      | ME  | _    |      | NA  |          | _   |     | 1   | ME  | <u> </u> |      | NAME   |          | _   | _        | ME  |       |           | NAM | 1E   |
| ⊢  |    | _    | NAM      | E   | - 14  | NAM   |     | _   | _        | NAM  |      |     | _    | _    | ME  | NAI      |     |     |     | NA  |          | 1.45 | 0.0010 | ME       |     | _        | NAM |       | 45        | _   | _    |
|    | 1  |      | ME       | _   | _     | NAME  |     | L.  |          | ME   |      | 1   |      | ME   |     | _        | IN/ | ME  | _   | -   | NA       | ME   |        | IN/      | AME | _        | _   | NAI   | _         |     |      |
| -  |    | AME  | <u> </u> | _   | -     | ME    | 1.1 |     | AME      | -    | In   |     | AME  | -    | IN  |          | -1  | N   | AM  |     | -1       | N/   | AME    | -1       | N   | AM       | _   |       | NA        | ME  | 45   |
|    | _  |      | NAM      | NAM | VIE   |       | ME  | AME | =        | INTA | ME   | AME |      | IN I |     | AM       | _   | 1   | IN  | AM  |          | _    | NAM    | _        | 1   | IN       | AME | · · · | _         | NA  | VIE  |
| _  |    | N.   |          | /IE | _     |       |     |     | IN I     | 1.0  |      |     | IN I |      | AME | INA      |     | _   | -1  | IN/ | AME      |      |        | AME      | _   | -1       | INA | ME    | 1.45      | ┯┷  | _    |
|    |    | N.   | AME      |     |       | NAME  | -   |     | IN.      | AME  | -    |     | IN.  | AM   | E   |          | IN  | AME | -   |     | IN/      | AME  | -      | N        | AM  | E        |     | INA   | <b>ME</b> |     |      |