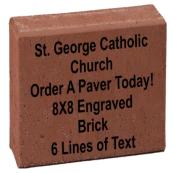

arge! For additional information on what is available please Contact Donna A. Payne, PhD at <u>donnapaynephd@charter.net</u> or call 314-520-0168

## Compose your Memorial Message Below

| Line 1        |
|---------------|
| <i>Line 2</i> |
| <i>Line 3</i> |
| Line 4        |
| Line 5        |
| Line 6        |
| Name:         |
| Address:      |
|               |

Phone: \_\_\_\_\_

Email:

Method of Payment (check one):

 $\Box$ Check  $\Box$ Cash

□ Money Order

Signature:\_\_

\_\_\_\_\_

Saint George Parish



# Buy A Brick Program

Donate Today! Your donation will help fund our new parking lot and memorial plaza located at St. George Catholic Church 4980 Heege Road Affton, MO 63123



## **Brick Selection Options**

4X8 Without Clipart



4X8 With Clipart



### 8X8 Without Clipart



Corporate Logo With Text



#### 8X8 With Clipart



## **Clipart Selection**

#1: VETERANS OF FOREIGN WARS #2: AIR FORCE #3: ARMY AIR FORCE #16: DOVE #17: DOVE 1 #18: SWANS  $\heartsuit$ #6. MARINE CORP. #19: CROSS #21: CROSS 2 #20: CROSS #8: NATIONAL GUARD #9. MERCHANT MARINE #22: CROSS 3 #23: CROSS 4 #24: BIBLE #11: US EAGLE SEAL #12: PURPLE HEART #25: PRAYING HANDS #27: KNIGHTS OF #26: MANGEI COLUMBUS #13: FLAG #14: ROSE #15: ROSES #28: LIONS #20: AMERICAN LEGIC Parking Lot Reconstruction St. George Parish COLOR C aint Georg

Memorial Paver