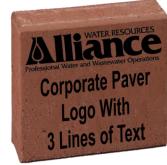

tion on what is available please Contact Donna A. Payne, PhD at <u>donnapaynephd@charter.net</u> or call 314-520-0168

## Compose your Memorial Message Below

| Line 1        |
|---------------|
| <i>Line 2</i> |
| <i>Line 3</i> |
| Line 4        |
| Line 5        |
| Line 6        |
| Name:         |
| Address:      |
|               |

Phone: \_\_\_\_\_

Email:

Method of Payment (check one):

 $\Box$ Check  $\Box$ Cash

□ Money Order

Signature:\_\_

\_\_\_\_\_

Saint George Parish



# Buy A Brick Program

Donate Today! Your donation will help fund our new parking lot and memorial plaza located at St. George Catholic Church 4980 Heege Road Affton, MO 63123



## **Brick Selection Options**

4X8 Without Clipart



4X8 With Clipart



### 8X8 Without Clipart



Corporate Logo With Text



#### 8X8 With Clipart



## **Clipart Selection**

#1: VETERANS OF FOREIGN WARS #2: AIR FORCE #3: ARMY AIR FORCE #16: DOVE #17: DOVE 1 #18: SWANS  $\heartsuit$ #6. MARINE CORP. #19: CROSS #21: CROSS 2 #20: CROSS #8: NATIONAL GUARD #9. MERCHANT MARINE #22: CROSS 3 #23: CROSS 4 #24: BIBLE #11: US EAGLE SEAL #12: PURPLE HEART #25: PRAYING HANDS #27: KNIGHTS OF #26: MANGEI COLUMBUS #13: FLAG #14: ROSE #15: ROSES #28: LIONS #20: AMERICAN LEGIC Parking Lot Reconstruction St. George Parish COLOR C aint Georg

Memorial Paver