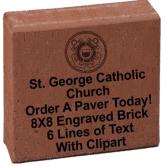

please Contact Donna A. Payne, PhD at <u>donnapaynephd@charter.net</u> or call 314-520-0168

## Compose your Memorial Message Below

| Line 1        |
|---------------|
| <i>Line 2</i> |
| <i>Line 3</i> |
| Line 4        |
| Line 5        |
| Line 6        |
| Name:         |
| Address:      |
|               |

Phone: \_\_\_\_\_

Email:

Method of Payment (check one):

 $\Box$ Check  $\Box$ Cash

□ Money Order

Signature:\_\_

\_\_\_\_\_

Saint George Parish



# Buy A Brick Program

Donate Today! Your donation will help fund our new parking lot and memorial plaza located at St. George Catholic Church 4980 Heege Road Affton, MO 63123



## **Brick Selection Options**

4X8 Without Clipart



4X8 With Clipart



### 8X8 Without Clipart



Corporate Logo With Text



#### 8X8 With Clipart



## **Clipart Selection**

#1: VETERANS OF FOREIGN WARS #2: AIR FORCE #3: ARMY AIR FORCE #16: DOVE #17: DOVE 1 #18: SWANS  $\heartsuit$ #6. MARINE CORP. #19: CROSS #21: CROSS 2 #20: CROSS #8: NATIONAL GUARD #9. MERCHANT MARINE #22: CROSS 3 #23: CROSS 4 #24: BIBLE #11: US EAGLE SEAL #12: PURPLE HEART #25: PRAYING HANDS #27: KNIGHTS OF #26: MANGEI COLUMBUS #13: FLAG #14: ROSE #15: ROSES #28: LIONS #20: AMERICAN LEGIC Parking Lot Reconstruction St. George Parish COLOR C aint Georg

Memorial Paver