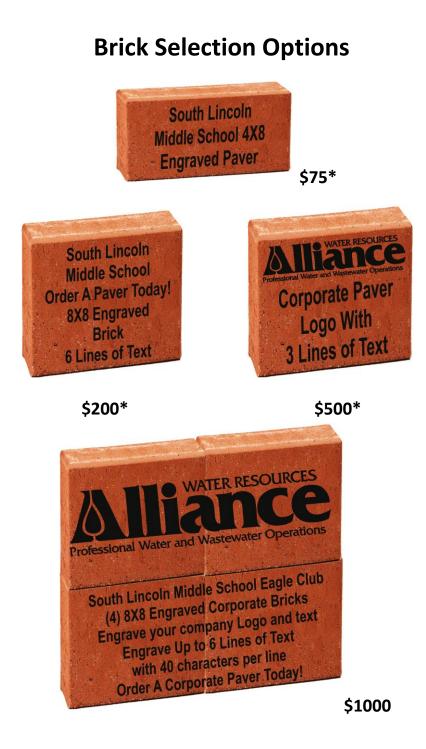

## **Brick Costs & Options**

4" X 8" Brick Paver (3 lines) \$ 75
8" X 8" Brick Paver (6 lines) \$200
8" X 8" Brick Paver with Logo (3 lines) \$500
Four 8" X 8" Brick Paver Cluster w/Custom Corporate Logo \$1000

4" X 8" (20 spaces per line –3 line limit) 8" X 8" (20 spaces per line –6 line limit) 8" X 8" with Logo (20 spaces per line –3 line limit)

Clip art (up to 2) is available for an additional charge of \$10 per graphic. For additional information, please contact: Susan Bassham, <u>susan.bassham@gmail.com</u>, 931.993.9088 or Samantha Wiseman, <u>swiseman@huntsvilleallergy.com</u>, 931.625.4593